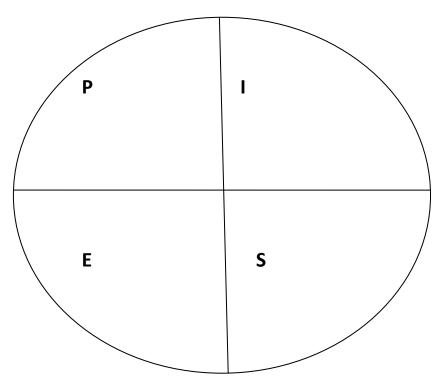

## Note taking: Areas of Development = PIES

Label the areas of the chart with the four areas of development. Write a definition for each area in your own words.

List three (3) examples of activities you do to promote your growth in each area of development.

Physical:

Intellectual:

Emotional:

Social:

Circle the activities that you prefer to do.

Underline the activities that you find the most challenging.